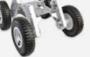

# CRAWLERS FROM DN100 TO DN2000

## MORE THAN 5,000 ROVION SYSTEMS IN OPERATION WORLDWIDE

The scalable ROVION sewer inspection system is user-friendly, field-proven and fully compatible. More than 2,000 RAX300 cable reels and 3,000 RX130 crawlers already enthuse their users in daily use, even in ATEX zones. The high-quality components allow - depending on the configuration - the inspection of pipe diameters from DN100 to DN2000. The wide range of accessories is particularly convincing, allowing you to master any inspection task without any problems. The robust design, as well as the Quick Change Design stand for low downtimes and low set-up times on the construction site, as well as for ease-of-use by iPEK. The continuous further development such as the ROVIONSAT II ensures a permanently modern inspection system.