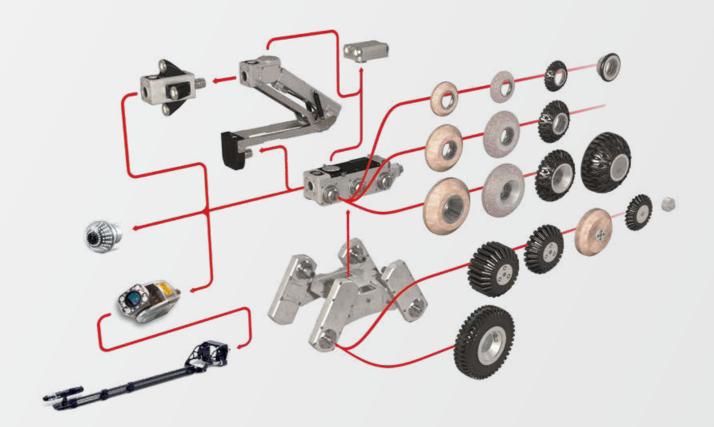

# RONG ACCESSORIES

Thanks to their wide range of accessories, ROVION® systems can meet all sewer inspection challenges and, thanks to QCD, are guickly ready for operation without tools.

# **QCD® - QUICK CHANGE DESIGN**

The components of the scalable and user-friendly ROVION® sewer inspection system can be combined modularly to your personal inspection requirements to form one system. With the iPEK Quick Change Design QCD®, system components can be easily connected to each other without tools and in just a few steps. The QCD® and the individually pressure-encapsulated system components guarantee you uncomplicated system retrofitting, short set-up times and user-friendly service. With the ROVION® system, you save time by setting up the inspection system more efficiently.