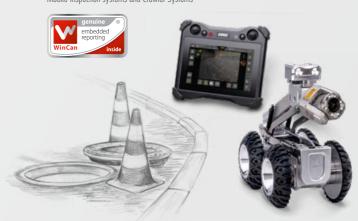

#### INSPECTION SYSTEMS FOR MOBILE USE

#### **iPEK MOBILE**

Mobile solution for a fully-fledged inspection system

- ✓ Application range from DN100 to DN1000
- ✓ Mobile use with automatic cable reel (300m)
- ✓ VC500 Control Panel with VisionReport

# **MOBILE**

Mobile Inspection systems and Crawler System