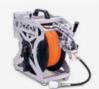

#### **iPEK MOBILE**

Mobile solution for a fully-fledged inspection system

- ✓ Application range from DN100 to DN1000
- ✓ Mobile use with automatic cable reel (300m)
- ✓ VC500 Control Panel with VisionReport

# **MOBILE**

Mobile Inspection systems and Crawler System