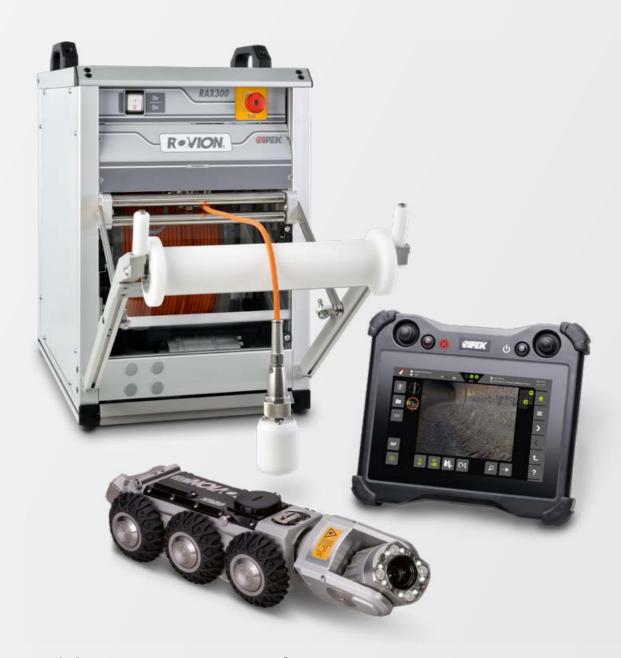

## MORE THAN 5,000 ROVION SYSTEMS IN OPERATION WORLDWIDE

The scalable ROVION sewer inspection system is user-friendly, field-proven and fully compatible. More than 2,000 RAX300 cable reels and 3,000 RX130 crawlers already enthuse their users in daily use, even in ATEX zones. The high-quality components allow - depending on the configuration - the inspection of pipe diameters from DN100 to DN2000. The wide range of accessories is particularly convincing, allowing you to master any inspection task without any problems. The robust design, as well as the Quick Change Design stand for low downtimes and low set-up times on the construction site, as well as for ease-of-use by iPEK. The continuous further development such as the ROVIONSAT II ensures a permanently modern inspection system.

# **QCD® - QUICK CHANGE DESIGN**

The components of the scalable and user-friendly ROVION® sewer inspection system can be combined modularly to your personal inspection requirements to form one system. With the iPEK Quick Change Design QCD®, system components can be easily connected to each other without tools and in just a few steps. The QCD® and the individually pressure-encapsulated system components guarantee you uncomplicated system retrofitting, short set-up times and user-friendly service. With the ROVION® system, you save time by setting up the inspection system more efficiently.