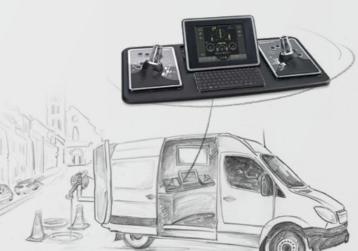

#### **iPEK TRUCK**

All aboard!

- ✓ Push system and crawler system in 3.5 ton-vehicle or bigger
- ✓ Sewer inspection from DN50 to DN2000
- ✓ Inspection range up to 500m
- ✓ Inspections of laterals with ROVION SAT II

# **TRUCK**

Complete systems, vehicle equipment, municipal applications